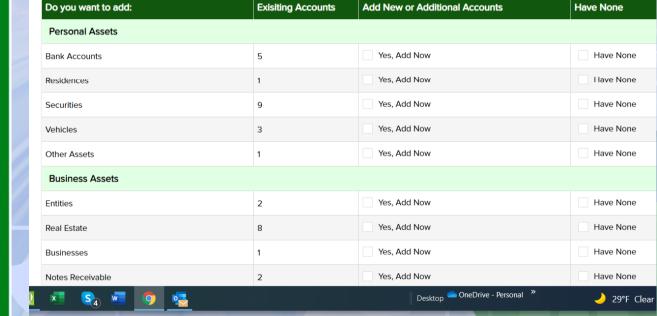

#### **Completion Wizard**

Click here to watch our introductory video

Learn more about the completion wizard

Link More Accounts

#### Net Worth

| Do you want to add: | Exisiting Accounts | Add New or Additional Accounts    | Have None            |  |  |
|---------------------|--------------------|-----------------------------------|----------------------|--|--|
| Personal Assets     |                    |                                   |                      |  |  |
| Bank Accounts       | 5                  | Yes, Add Now                      | Have None            |  |  |
| Residences          | 1                  | Yes, Add Now                      | Have None            |  |  |
| Securities          | 9                  | Yes, Add Now                      | Have None            |  |  |
| Vehicles            | 3                  | Yes, Add Now                      | Have None            |  |  |
| Other Assets        | 1                  | Yes, Add Now                      | Have None            |  |  |
| Business Assets     |                    |                                   |                      |  |  |
| Entities            | 2                  | Yes, Add Now                      | Have None            |  |  |
| Real Estate         | 8                  | Yes, Add Now                      | Have None            |  |  |
| Businesses          | 1                  | Yes, Add Now                      | Have None            |  |  |
| Notes Receivable    | 2                  | Yes, Add Now                      | Have None            |  |  |
| 📧 🗞 🚾 🧔 🥶           |                    | Desktop 👄 OneDrive - Personal 🏾 » | 🌙 29°F Clear \land 🔅 |  |  |